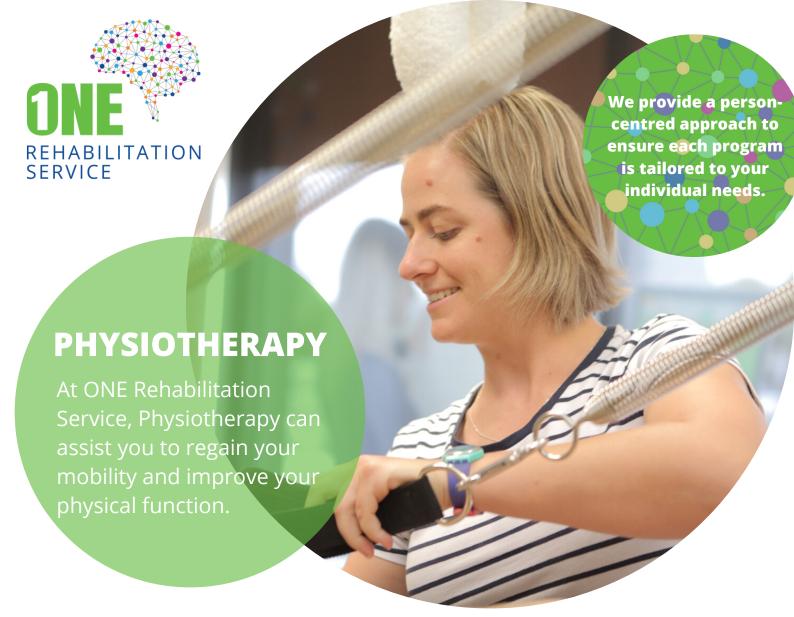

ONE Rehabilitation Service is a unique South Australian organisation dedicated to the rehabilitation of adults with acquired brain injuries (ABI) and other neurological conditions. Our Physiotherapists work exclusively with people who have ABI or other neurological conditions, and utilise the latest evidence based best practice available. Our experienced therapists can assist with people who are experiencing: -

Regardless of how long ago you experienced your injury, if you are finding it difficult to move like you used to or participate in activities that you enjoy, physiotherapy may be able to help you. Our team of Physiotherapists provide a holistic step-by-step approach to get you moving the way you want.